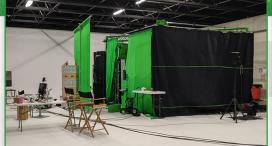

## TRANSPORTABLE VOLUMETRIC CAPTURE STAGE

**AVATAR DIMENSION'S TRANSPORTABLE STAGE** brings the same technology featured in its physical studio in Washington D.C., but directly to sound stages and locations anywhere in North America. This includes Microsoft's best-in-class capture and rendering pipeline along with 70 12-megapixel Volucam cameras from IO Industries for the best captures and most realistic fidelity.

CLICK HERE to view timelapse video of transportable stage build.