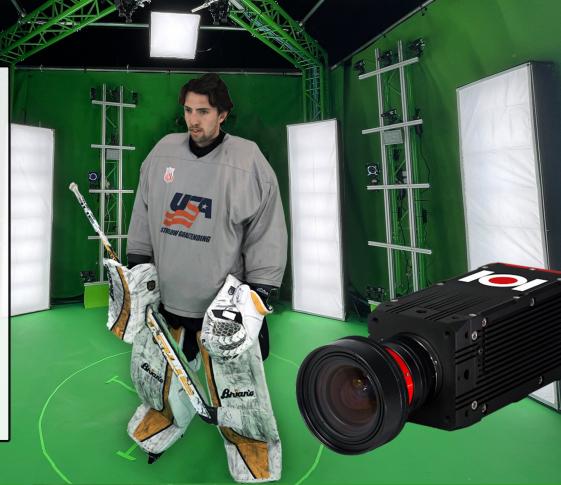

## TRANSPORTABLE VOLUMETRIC CAPTURE STAGE

**AVATAR DIMENSION'S TRANSPORTABLE STAGE** brings the same technology featured in its physical studio in Washington D.C., but directly to sound stages and locations anywhere in North America. This includes Microsoft's best-in-class capture and rendering pipeline along with 70 12-megapixel Volucam cameras from IO Industries for the best captures and most realistic fidelity.

## **BY THE NUMBERS**

- 70 IO Industries Volucam volumetric cameras
- Up to **60** FPS
- 2K/4K surface texture resolution
- 3 days to set up on location
- 20' x 20' foot print
- 14' ceiling height requirement
- 300 amps of power required
- 10G uplink required for optional on-site processing

WE ARE THE ONLY STAGE IN THE EAST COAST certified to use Microsoft's Mixed Reality volumetric capture pipeline. We offer advanced capture solutions and data compression for creating sophisticated immersive experiences. Our technology allows us to record performers as they are, without motion capture suits or markers. We can record precise body movements opening radical new content creation opportunities.