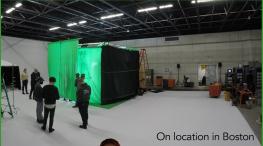

## TRANSPORTABLE VOLUMETRIC CAPTURE STAGE

**AVATAR DIMENSION'S TRANSPORTABLE STAGE** brings the same technology featured in its physical studio in Washington D.C., but directly to sound stages and locations anywhere in North America. This includes Microsoft's best-in-class capture and rendering pipeline along with 70 12-megapixel Volucam cameras from IO Industries for the best captures and most realistic fidelity.

CLICK HERE to view timelapse video of transportable stage build.